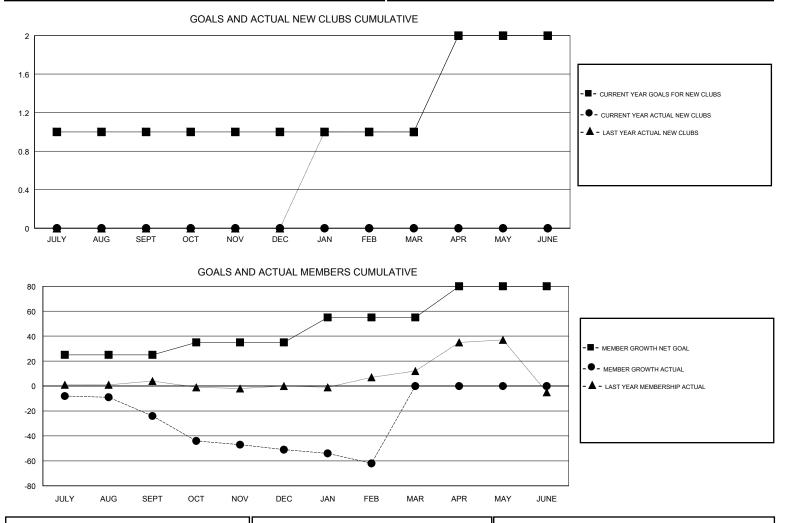

## LOCATION MINNESOTA

GMT CA

| Clubs<br>RESULTS FOR 2017-2018 |               |           |               | Members               |                           |                         |                                                    |  |
|--------------------------------|---------------|-----------|---------------|-----------------------|---------------------------|-------------------------|----------------------------------------------------|--|
|                                |               |           |               | RESULTS FOR 2017-2018 |                           |                         |                                                    |  |
| QUARTER                        | NEW CLUB GOAL | NEW CLUBS | DROPPED CLUBS | QUARTER               | MEMBER GROWTH NET<br>GOAL | MEMBER GROWTH<br>ACTUAL | DROPPED<br>MEMBERS ACTUAL<br>(including transfers) |  |
| JULY/AUG/SEPT                  | 1             | 0         | 0             | JULY/AUG/SEPT         | 25                        | 22                      | 41                                                 |  |
| OCT/NOV/DEC                    | 0             | 0         | 0             | OCT/NOV/DEC           | 10                        | 35                      | 59                                                 |  |
| JAN/FEB/MAR                    | 0             | 0         | 0             | JAN/FEB/MAR           | 20                        | 16                      | 25                                                 |  |
| APR/MAY/JUNE                   | 1             | 0         | 0             | APR/MAY/JUNE          | 25                        | 0                       | 0                                                  |  |